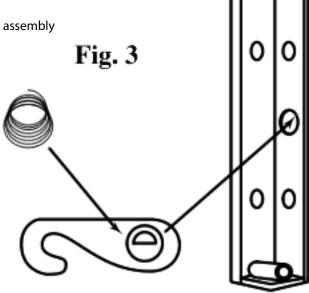

### Step 3

Attach spring onto the hook as shown in step 3. Insert spring and hook assembly into center hole on side of jamb casing. See figure 3.