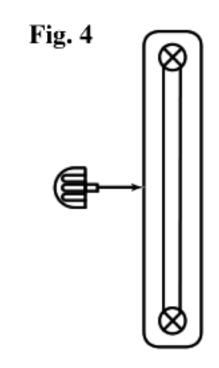

### Step 4

Mount cover of lock casing and screw into place with two screws provided. Attach knob to either side of casing. See figure 4.v