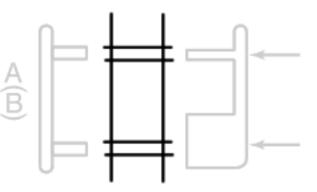

### **Single Door Lock Installation**

Step 1 Locate Door Lock jamb casing. Using holes A, mount to door jamb with two screws provided. See figure 1.

1" x 4mm x 2

### **Double Door Lock Installation**

Step 1

Locate Door Lock jamb casing. See figure 1. Using holes B, mount to side of folding door, flush to door edge with 2 (two) screws provided. Follow Steps 2 thru 7 to complete installation.