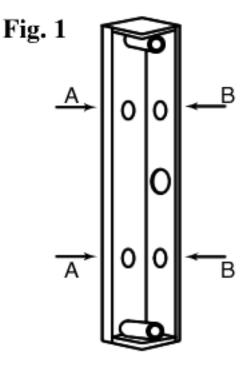

### **Single Door Lock Installation**

Step 1 Locate Door Lock jamb casing. Using holes A, mount to door jamb with two screws provided. See figure 1.

1" x 4mm x 2

### **Double Door Lock Installation**

Step 1

Locate Door Lock jamb casing. See figure 1. Using holes B, mount to side of folding door, flush to door edge with 2 (two) screws provided. Follow Steps 2 thru 7 to complete installation.