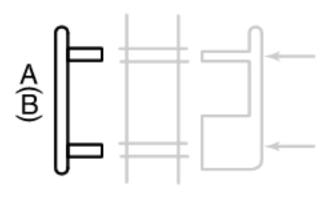

### **Single Door Lock Installation**

Step 1 Locate Door Lock jamb casing. Using holes A, mount to door jamb with two screws provided. See figure 1.

1" x 4mm x 2

### **Double Door Lock Installation**

Step 1

Locate Door Lock jamb casing. See figure 1. Using holes B, mount to side of folding door, flush to door edge with 2 (two) screws provided. Follow Steps 2 thru 7 to complete installation.